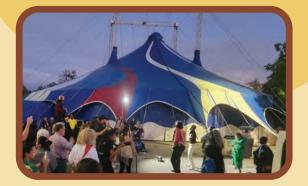

The festival is an all inclusive and family focused outdoor event that takes place on E. Hickory, E. Oak. and Industrial Street.

Festival goers can enjoy great food and drink, arts and crafts, and live music and dance, along with unique events like the Pinebox Races, Coffin Races, a Twilight Lantern Parade, a community altar and a "Flight of Souls," the "Cirque du Horror" Musical, a Pumpkin Patch and Costume Contest, story telling, and performances from Denton ISD schools.