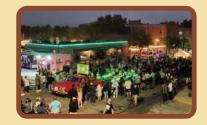

The festival is an all inclusive and family focused outdoor event that takes place on E. Hickory, E. Oak. and Industrial Street.

Festival goers can enjoy great food and drink, arts and crafts, and live music and dance, along with unique events like the Pinebox Races, Coffin Races, a Twilight Lantern Parade, a community altar and a "Flight of Souls," the "Cirque du Horror" Musical, a Pumpkin Patch and Costume Contest, story telling, and performances from Denton ISD schools.

Get your brand in front of over 25,000 fun-loving festival goers when you sponsor this special non-profit event! A portion of all proceeds go to Serve Denton and Cumberland Youth and Family Services.