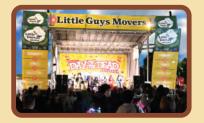

The festival is an all inclusive and family focused outdoor event that takes place on E. Hickory, E. Oak. and Industrial Street.

Festival goers can enjoy great food and drink, arts and crafts, and live music and dance, along with unique events like the Pinebox Races, Coffin Races, a Twilight Lantern Parade, a community altar and a "Flight of Souls," the "Cirque du Horror" Musical, a Pumpkin Patch and Costume Contest, story telling, and performances from Denton ISD schools.

#### October 25

- •11:00 am 11:00 pm
- •Food, Arts & Crafts Vendors
- •Coffin Races
- Pumpkin Patch
- Community Altar
- Flight of Souls
- Costume Contest
- Twilight Parade
- •Live Music & Dance
- Two Cirque du Horror Performances (tent)